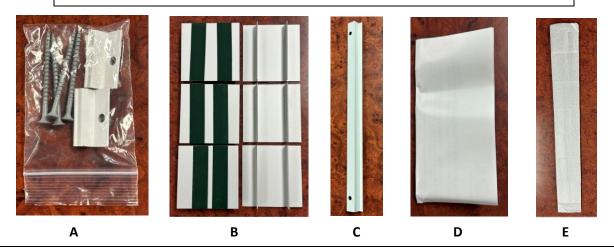

#### **CONTENTS:**

- A ZIPLOC BAG WITH NO. 10 SCREWS & TWO TOP MOUNTING CLIPS FOR CABINET.
- **B** ANODIZED ALUMINUM SIDE TRIM MIROR SUPPORTS W/ DOUBLE SIDED TAPE. (NO. DEPENDANT ON HEIGHT OF CABINET).
- C "Z BAR" BOTTOM MOUNTING BAR FOR CABINET. (ONE, TWO OR THREE DEPENDANT ON WIDTH OF CABINET).
- **D** INSTALLATION INSTRUCTION SHEET FOR SURFACE MOUNTING YOUR CABINET.
- **E** TWO 4X19" SIDE TRIM MIRRORS, FLAT POLISHED EDGE, WRAPPED IN FOAM.